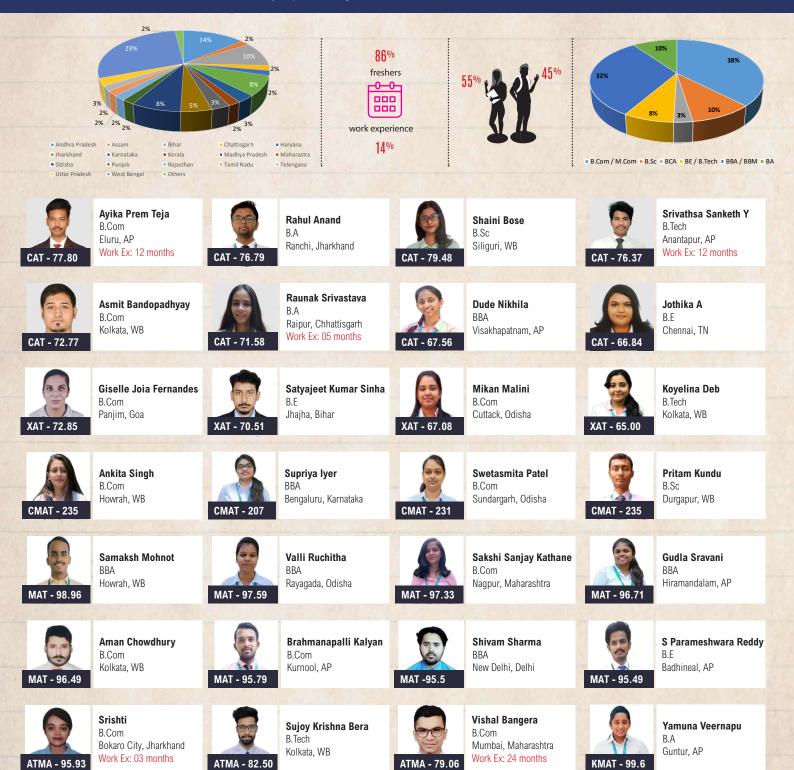

# PGDM 2023-25

Approved by AICTE, Ministry of Education, Govt. of India

23<sup>rd</sup> BATCH Two year full-time Residential Programme

**B-school with a difference** 

I will Be what I Aspire to be

n Hagel III